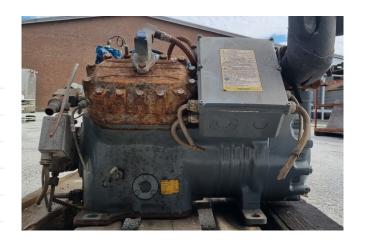

#### Used DWM D4DT5-220X-AWM/D

Used DWM D4DT5-220X-AWM/D semihermetic reciprocating compressor on Freon with a sight glass. The compressor has a displacement of 84,7 m<sup>3</sup>/h.

\*Why choose for HOSBV? We are not only the largest used refrigeration specialist in Europe, but also, we deliver all equipment including an extensive test, warranty and an industrial cleaning. \*Optionally we can also perform a new paint job and arrange the logistics.