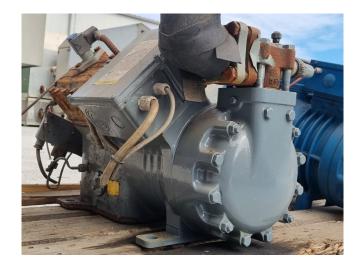

#### Used DWM D4DT5-220X-AWM/D

Used DWM D4DT5-220X-AWM/D semihermetic reciprocating compressor on Freon with a sight glass. The compressor has a displacement of 84,7 m<sup>3</sup>/h.

\*Why choose for HOSBV? We are not only the largest used refrigeration specialist in Europe, but also, we deliver all equipment including an extensive test, warranty and an industrial cleaning. \*Optionally we can also perform a new paint job and arrange the logistics.