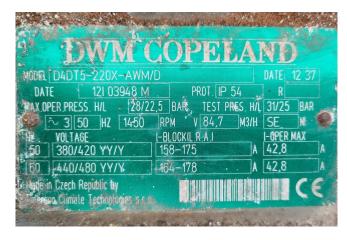

## **Specifications**

| Brand             | DWM              |
|-------------------|------------------|
| Туре              | D4DT5-220X-AWM/D |
| Refrigerant       | Freon            |
| kW at -20ºC/+40ºC | 31,5             |
| kW at -30°C/+40°C | 19,9             |
| kW at -40ºC/+40ºC | 11,7             |
| kW at -45°C/+40°C | 8,5              |
| Sight Glass       | 1                |
| m3 / h            | 84,7             |
| Remarks           | Y.o.b. 2012      |
| Weight in kg.     | 231              |
| Sizes             | 810x540x620 mm   |
|                   | (LxWxH)          |
| Stock             | 1                |

#### Used DWM D4DT5-220X-AWM/D

Used DWM D4DT5-220X-AWM/D semihermetic reciprocating compressor on Freon with a sight glass. The compressor has a displacement of 84,7 m<sup>3</sup>/h.

\*Why choose for HOSBV? We are not only the largest used refrigeration specialist in Europe, but also, we deliver all equipment including an extensive test, warranty and an industrial cleaning. \*Optionally we can also perform a new paint job and arrange the logistics.