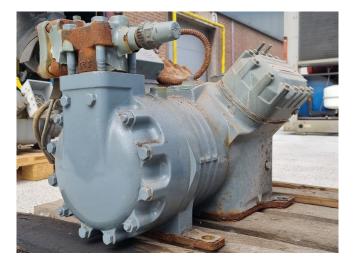

## **Specifications**

| Brand             | DWM              |
|-------------------|------------------|
| Туре              | D4DT5-220X-AWM/D |
| Refrigerant       | Freon            |
| kW at -20ºC/+40ºC | 31,5             |
| kW at -30°C/+40°C | 19,9             |
| kW at -40ºC/+40ºC | 11,7             |
| kW at -45°C/+40°C | 8,5              |
| Sight Glass       | 1                |
| m3 / h            | 84,7             |
| Remarks           | Y.o.b. 2012      |
| Weight in kg.     | 231              |
| Sizes             | 810x540x620 mm   |
|                   | (LxWxH)          |
| Stock             | 1                |

#### Used DWM D4DT5-220X-AWM/D

Used DWM D4DT5-220X-AWM/D semihermetic reciprocating compressor on Freon with a sight glass. The compressor has a displacement of 84,7 m<sup>3</sup>/h.

\*Why choose for HOSBV? We are not only the largest used refrigeration specialist in Europe, but also, we deliver all equipment including an extensive test, warranty and an industrial cleaning. \*Optionally we can also perform a new paint job and arrange the logistics.