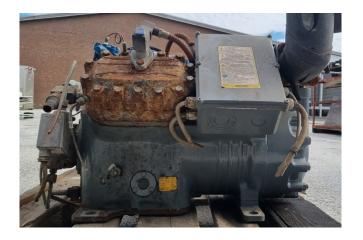

#### Used DWM D4DT5-220X-AWM/D

Used DWM D4DT5-220X-AWM/D semihermetic reciprocating compressor on Freon with a sight glass. The compressor has a displacement of 84,7 m<sup>3</sup>/h.

\*Why choose for HOSBV? We are not only the largest used refrigeration specialist in Europe, but also, we deliver all equipment including an extensive test, warranty and an industrial cleaning. \*Optionally we can also perform a new paint job and arrange the logistics.